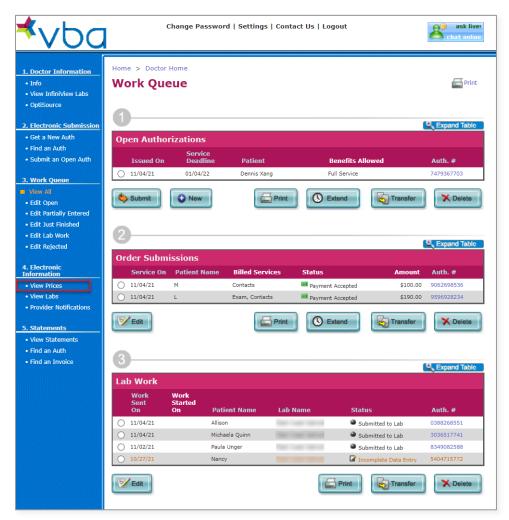

The Portal landing page will display. Click continue to move on to the Work Queue.

The Work Queue displays with the Main Menu for all Provider functions in the left navigation. Any Open Authorizations will also be displayed.

| <b>⊀</b> ∨ba                                                                                                                | Change Pa                                              | ssword   Settings   Con                                       | tact Us   Logout                                                                                                                                     |                          |
|-----------------------------------------------------------------------------------------------------------------------------|--------------------------------------------------------|---------------------------------------------------------------|------------------------------------------------------------------------------------------------------------------------------------------------------|--------------------------|
| 1. Doctor Information<br>• Info<br>• Resources                                                                              | Home > Doctor Home<br>Work Queue - (                   | Open Authoriz                                                 | ations                                                                                                                                               | <b>Print</b>             |
| 2. Electronic Submission                                                                                                    | Send finished order                                    | s to                                                          |                                                                                                                                                      |                          |
| <ul> <li>Get a New Auth</li> <li>Find an Auth</li> <li>Submit an Open Auth</li> </ul>                                       | incorrect, please notify VB                            | atory to return the finishe<br>a's Provider Relations departn | d eyeglasses to the address below<br>ent.                                                                                                            | r. If the address is     |
| 3. Work Queue                                                                                                               | Your return address:                                   |                                                               |                                                                                                                                                      |                          |
| View All     Edit Open     Edit Partially Entered     Edit Just Finished     Edit Lab Work     Edit Rejected      LEteronic | 885-5646, email your re<br>400 Lydia Street, Suite 300 | quest to providers@visionben<br>0, Carnegie, PA 15106.        | t <b>ted in writing</b> . You may <b>fax</b> your w<br>Fifts.com or <b>mail</b> your request to <u>Vis</u><br>option 6 for the Provider Relations de | ion Benefits of America, |
| Information                                                                                                                 |                                                        |                                                               |                                                                                                                                                      |                          |
| <ul> <li>View Prices</li> <li>View Labs</li> <li>Provider Notifications</li> </ul>                                          | Open Authorizations<br>Servi<br>Issued On Dead         | ce                                                            | Benefits Allowed                                                                                                                                     | Auth. #                  |
| 5. Statements • View Statements                                                                                             | 09/28/22 11/28/<br>09/02/22 11/02/                     |                                                               | Full Service<br>Lens                                                                                                                                 | 8217319251<br>6802590918 |
| • Find an Auth<br>• Find an Invoice                                                                                         | Submit New                                             | Print                                                         | Extend                                                                                                                                               | ansfer Delete            |