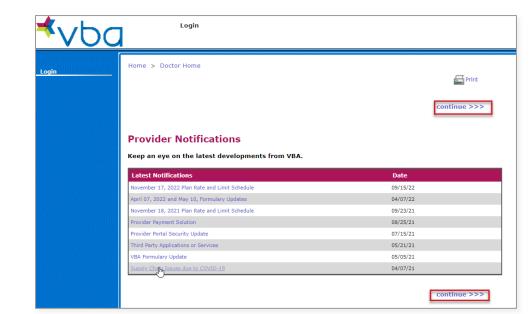

The Portal landing page will display. Click continue to move on to the Work Queue.

The Work Queue displays with the Main Menu for all Provider functions in the left navigation. Any Open Authorizations will also be displayed.