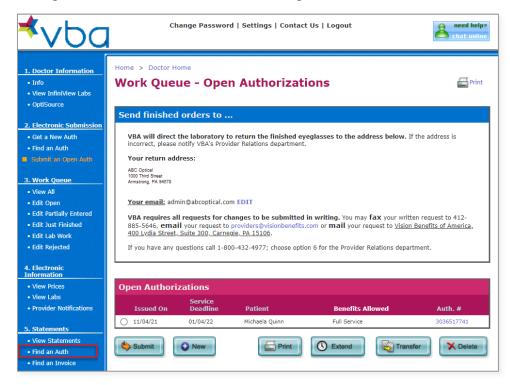

## Select a Default Laboratory

From the Work Queue, select Settings from the top navigation.

You can also view your Practice Information under Settings. If you need to make a Practice Update, please complete and return either the <u>Provider Add/Termination Request Form</u> or <u>Provider Change Request Form</u> to the address, fax number or email listed on the page.

Select EDIT in the Account Settings – My Laboratory box.

You can change your default lab at any time by utilizing the Edit button and following the steps below.

Click the Lab List button.

| <b>⊀</b> ∨bc                                                                                                                         | Change Password   Settings   Contact Us   Logout                                                                                                                                                                                                                                                                                                                                                                                                  |
|--------------------------------------------------------------------------------------------------------------------------------------|---------------------------------------------------------------------------------------------------------------------------------------------------------------------------------------------------------------------------------------------------------------------------------------------------------------------------------------------------------------------------------------------------------------------------------------------------|
| 1. Doctor Information<br>• Info<br>• View InfiniView Labs<br>• OptiSource                                                            | Home > Doctor Home Account Settings - Set My Laboratory                                                                                                                                                                                                                                                                                                                                                                                           |
| 2. Electronic Submission<br>• Get a New Auth<br>• Find an Auth<br>• Submit an Open Auth                                              | General       Doctor:     Doc Phone:       Address:                                                                                                                                                                                                                                                                                                                                                                                               |
| 3. Work Queue<br>• View All<br>• Edit Open<br>• Edit Partially Entered<br>• Edit Just Finished<br>• Edit Lab Work<br>• Edit Rejected | Default Laboratory         INSTRUCTIONS:         You may select a default laboratory. The default laboratory will appear on the Order Entry Wizard's confirmation page.         You can override the default when entering the order. You can also change the default laboratory at any time using this screen. If you don't have a preference, simply leave the field blank.         Lab:       Lab Name:       None       Lab Phone:       None |
| 4. Electronic<br>Information<br>• View Prices                                                                                        | Cancel Save                                                                                                                                                                                                                                                                                                                                                                                                                                       |