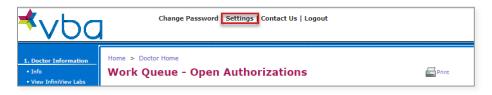

Select EDIT in the Account Settings – My Laboratory box.

You can change your default lab at any time by utilizing the Edit button and following the steps below.

Click the Lab List button.

| <b>⊀</b> ∨bc                                                                                                                         | Change Password   Settings   Contact Us   Logout                                                                                                                                                                                                                                                                                                                                                                                                  |
|--------------------------------------------------------------------------------------------------------------------------------------|---------------------------------------------------------------------------------------------------------------------------------------------------------------------------------------------------------------------------------------------------------------------------------------------------------------------------------------------------------------------------------------------------------------------------------------------------|
| 1. Doctor Information<br>• Info<br>• View InfiniView Labs<br>• OptiSource                                                            | Home > Doctor Home Account Settings - Set My Laboratory                                                                                                                                                                                                                                                                                                                                                                                           |
| 2. Electronic Submission<br>• Get a New Auth<br>• Find an Auth<br>• Submit an Open Auth                                              | General       Doctor:     Doc Phone:       Address:                                                                                                                                                                                                                                                                                                                                                                                               |
| 3. Work Queue<br>• View All<br>• Edit Open<br>• Edit Partially Entered<br>• Edit Just Finished<br>• Edit Lab Work<br>• Edit Rejected | Default Laboratory         INSTRUCTIONS:         You may select a default laboratory. The default laboratory will appear on the Order Entry Wizard's confirmation page.         You can override the default when entering the order. You can also change the default laboratory at any time using this screen. If you don't have a preference, simply leave the field blank.         Lab:       Lab Name:       None       Lab Phone:       None |
| 4. Electronic<br>Information<br>• View Prices                                                                                        | Cancel Save                                                                                                                                                                                                                                                                                                                                                                                                                                       |

Your selected Laboratory number will appear in the Lab box. Click Save.

The Laboratory you selected will appear in the Account Settings – My Laboratory box.

When submitting an order, you may select a different lab without changing the default laboratory. Prior to submitting an order to the lab, you must have an account with that lab.