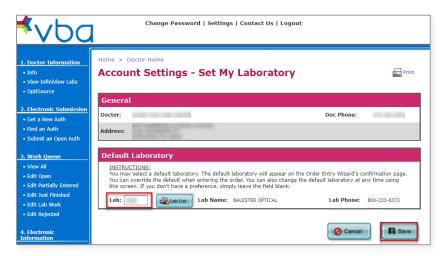

Select EDIT in the Account Settings – My Laboratory box.

You can change your default lab at any time by utilizing the Edit button and following the steps below.

Click the Lab List button.

| <b>⊀</b> ∨bc                                                                                                                         | Change Password   Settings   Contact Us   Logout                                                                                                                                                                                                                                                                                                                                                                                                  |
|--------------------------------------------------------------------------------------------------------------------------------------|---------------------------------------------------------------------------------------------------------------------------------------------------------------------------------------------------------------------------------------------------------------------------------------------------------------------------------------------------------------------------------------------------------------------------------------------------|
| 1. Doctor Information<br>• Info<br>• View InfiniView Labs<br>• OptiSource                                                            | Home > Doctor Home Account Settings - Set My Laboratory                                                                                                                                                                                                                                                                                                                                                                                           |
| 2. Electronic Submission<br>• Get a New Auth<br>• Find an Auth<br>• Submit an Open Auth                                              | General       Doctor:     Doc Phone:       Address:                                                                                                                                                                                                                                                                                                                                                                                               |
| 3. Work Queue<br>• View All<br>• Edit Open<br>• Edit Partially Entered<br>• Edit Just Finished<br>• Edit Lab Work<br>• Edit Rejected | Default Laboratory         INSTRUCTIONS:         You may select a default laboratory. The default laboratory will appear on the Order Entry Wizard's confirmation page.         You can override the default when entering the order. You can also change the default laboratory at any time using this screen. If you don't have a preference, simply leave the field blank.         Lab:       Lab Name:       None       Lab Phone:       None |
| 4. Electronic<br>Information<br>• View Prices                                                                                        | Cancel Save                                                                                                                                                                                                                                                                                                                                                                                                                                       |

Click Select next to the Laboratory you want to make your default.

| Choos         | e a Lab - Google Chrome  |                        |              |       |                     | -        |       | × |
|---------------|--------------------------|------------------------|--------------|-------|---------------------|----------|-------|---|
| A Not         | secure   vtest.vba.local | /Pages/EFrmDoc/EFrmLab | Pick.aspx?Ei | d=08  | <mark>kBx=</mark> P | \$Beddle | Beddl | e |
| Choos         | e a Lab                  |                        |              |       |                     |          |       |   |
| Labs          |                          |                        |              |       |                     |          |       |   |
| #             | Lab Name                 | Address                | City         | State | Zip                 |          |       |   |
| elect .       |                          |                        |              |       | -                   |          |       |   |
| elect         |                          |                        |              |       |                     |          |       |   |
| Select        |                          |                        |              |       |                     |          |       |   |
| elect         |                          |                        |              |       |                     |          |       |   |
| Select        |                          |                        |              |       |                     |          |       |   |
| Select        |                          |                        |              |       |                     |          |       |   |
| elect         |                          |                        |              |       |                     |          |       |   |
| Select        |                          |                        |              |       |                     |          |       |   |
| Select        |                          |                        |              |       |                     |          |       |   |
| Select        |                          |                        |              |       |                     |          |       |   |
| ielect        |                          |                        |              |       |                     |          |       |   |
| <u>ielect</u> |                          |                        |              |       |                     |          |       |   |
| Select        |                          |                        |              |       |                     |          |       |   |
| Select        |                          |                        |              |       |                     |          |       |   |
| Select        |                          |                        |              |       |                     |          |       |   |
| <u>ielect</u> |                          |                        |              |       |                     |          |       |   |
| Select        |                          |                        |              |       |                     |          |       |   |
| <u>Select</u> |                          |                        |              |       |                     |          |       |   |
| Select        |                          |                        |              |       |                     |          |       |   |
| <u>Select</u> |                          |                        |              |       |                     |          |       |   |
| Select        |                          |                        |              |       |                     |          |       |   |
| <u>Select</u> |                          |                        |              |       |                     |          |       |   |
| <u>Select</u> |                          |                        |              |       |                     |          |       |   |
| <u>Select</u> |                          |                        |              |       |                     |          |       |   |
| Select        |                          |                        |              |       |                     |          |       |   |

Your selected Laboratory number will appear in the Lab box. Click Save.

The Laboratory you selected will appear in the Account Settings – My Laboratory box.

When submitting an order, you may select a different lab without changing the default laboratory. Prior to submitting an order to the lab, you must have an account with that lab.