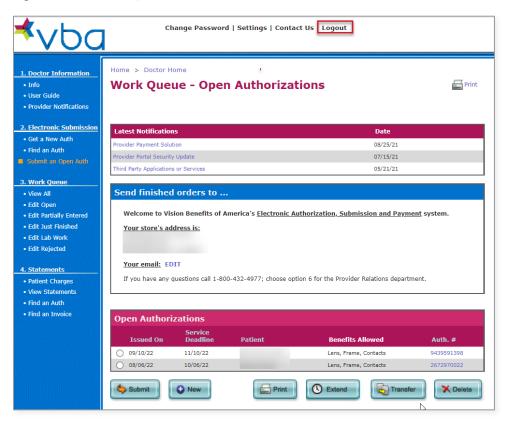

| <b>⊀</b> ∨ba                                                                                                                | Change Pa                                              | ssword   Settings   Con                                       | tact Us   Logout                                                                                                                                     |                          |
|-----------------------------------------------------------------------------------------------------------------------------|--------------------------------------------------------|---------------------------------------------------------------|------------------------------------------------------------------------------------------------------------------------------------------------------|--------------------------|
| 1. Doctor Information<br>• Info<br>• Resources                                                                              | Home > Doctor Home<br>Work Queue - (                   | Open Authoriz                                                 | ations                                                                                                                                               | <b>Print</b>             |
| 2. Electronic Submission                                                                                                    | Send finished order                                    | s to                                                          |                                                                                                                                                      |                          |
| <ul> <li>Get a New Auth</li> <li>Find an Auth</li> <li>Submit an Open Auth</li> </ul>                                       | incorrect, please notify VB                            | atory to return the finishe<br>a's Provider Relations departn | d eyeglasses to the address below<br>ent.                                                                                                            | r. If the address is     |
| 3. Work Queue                                                                                                               | Your return address:                                   |                                                               |                                                                                                                                                      |                          |
| View All     Edit Open     Edit Partially Entered     Edit Just Finished     Edit Lab Work     Edit Rejected      LEteronic | 885-5646, email your re<br>400 Lydia Street, Suite 300 | quest to providers@visionben<br>0, Carnegie, PA 15106.        | t <b>ted in writing</b> . You may <b>fax</b> your w<br>Fifts.com or <b>mail</b> your request to <u>Vis</u><br>option 6 for the Provider Relations de | ion Benefits of America, |
| Information                                                                                                                 |                                                        |                                                               |                                                                                                                                                      |                          |
| <ul> <li>View Prices</li> <li>View Labs</li> <li>Provider Notifications</li> </ul>                                          | Open Authorizations<br>Servi<br>Issued On Dead         | ce                                                            | Benefits Allowed                                                                                                                                     | Auth. #                  |
| 5. Statements • View Statements                                                                                             | 09/28/22 11/28/<br>09/02/22 11/02/                     |                                                               | Full Service<br>Lens                                                                                                                                 | 8217319251<br>6802590918 |
| • Find an Auth<br>• Find an Invoice                                                                                         | Submit New                                             | Print                                                         | Extend                                                                                                                                               | ansfer Delete            |

To log out, click Logout in the top navigation.