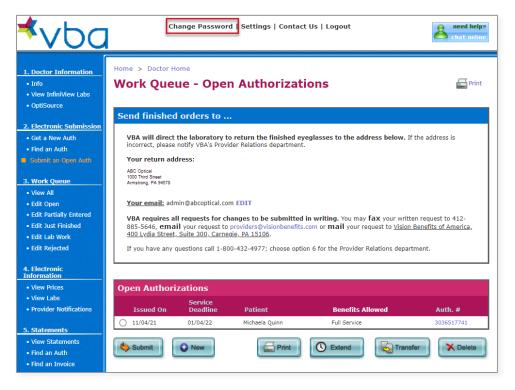

| <b>⊀</b> ∨ba                                                                                                                | Change Pa                                              | ssword   Settings   Con                                       | tact Us   Logout                                                                                                                                     |                          |
|-----------------------------------------------------------------------------------------------------------------------------|--------------------------------------------------------|---------------------------------------------------------------|------------------------------------------------------------------------------------------------------------------------------------------------------|--------------------------|
| 1. Doctor Information<br>• Info<br>• Resources                                                                              | Home > Doctor Home<br>Work Queue - (                   | Open Authoriz                                                 | ations                                                                                                                                               | <b>Print</b>             |
| 2. Electronic Submission                                                                                                    | Send finished order                                    | s to                                                          |                                                                                                                                                      |                          |
| <ul> <li>Get a New Auth</li> <li>Find an Auth</li> <li>Submit an Open Auth</li> </ul>                                       | incorrect, please notify VB                            | atory to return the finishe<br>a's Provider Relations departn | d eyeglasses to the address below<br>ent.                                                                                                            | r. If the address is     |
| 3. Work Queue                                                                                                               | Your return address:                                   |                                                               |                                                                                                                                                      |                          |
| View All     Edit Open     Edit Partially Entered     Edit Just Finished     Edit Lab Work     Edit Rejected      LEteronic | 885-5646, email your re<br>400 Lydia Street, Suite 300 | quest to providers@visionben<br>0, Carnegie, PA 15106.        | t <b>ted in writing</b> . You may <b>fax</b> your w<br>Fifts.com or <b>mail</b> your request to <u>Vis</u><br>option 6 for the Provider Relations de | ion Benefits of America, |
| Information                                                                                                                 |                                                        |                                                               |                                                                                                                                                      |                          |
| <ul> <li>View Prices</li> <li>View Labs</li> <li>Provider Notifications</li> </ul>                                          | Open Authorizations<br>Servi<br>Issued On Dead         | ce                                                            | Benefits Allowed                                                                                                                                     | Auth. #                  |
| 5. Statements • View Statements                                                                                             | 09/28/22 11/28/<br>09/02/22 11/02/                     |                                                               | Full Service<br>Lens                                                                                                                                 | 8217319251<br>6802590918 |
| • Find an Auth<br>• Find an Invoice                                                                                         | Submit New                                             | Print                                                         | Extend                                                                                                                                               | ansfer Delete            |

## Select a Default Laboratory

From the Work Queue, select Settings from the top navigation.

You can also view your Practice Information under Settings. If you need to make a Practice Update, please complete and return either the <u>Provider Add/Termination Request Form</u> or <u>Provider Change Request Form</u> to the address, fax number or email listed on the page.