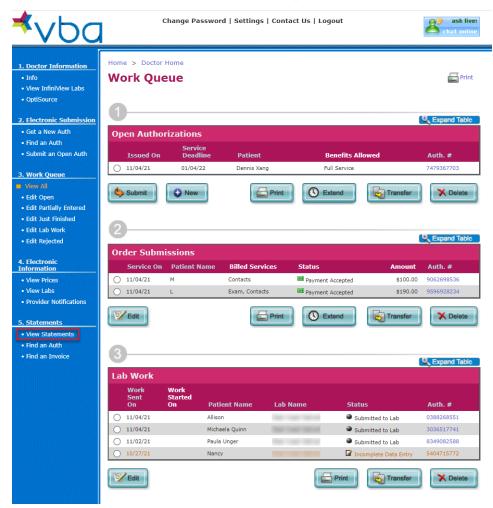

The Portal landing page will display. Click continue to move on to the Work Queue.

The Work Queue displays with the Main Menu for all Provider functions in the left navigation. Any Open Authorizations will also be displayed.

| <b>⊀</b> ∨ba                                                                                                                | Change Pa                                              | ssword   Settings   Con                                       | tact Us   Logout                                                                                                                                     |                          |
|-----------------------------------------------------------------------------------------------------------------------------|--------------------------------------------------------|---------------------------------------------------------------|------------------------------------------------------------------------------------------------------------------------------------------------------|--------------------------|
| 1. Doctor Information<br>• Info<br>• Resources                                                                              | Home > Doctor Home<br>Work Queue - (                   | Open Authoriz                                                 | ations                                                                                                                                               | <b>Print</b>             |
| 2. Electronic Submission                                                                                                    | Send finished order                                    | s to                                                          |                                                                                                                                                      |                          |
| <ul> <li>Get a New Auth</li> <li>Find an Auth</li> <li>Submit an Open Auth</li> </ul>                                       | incorrect, please notify VB                            | atory to return the finishe<br>a's Provider Relations departn | d eyeglasses to the address below<br>ent.                                                                                                            | r. If the address is     |
| 3. Work Queue                                                                                                               | Your return address:                                   |                                                               |                                                                                                                                                      |                          |
| View All     Edit Open     Edit Partially Entered     Edit Just Finished     Edit Lab Work     Edit Rejected      LEteronic | 885-5646, email your re<br>400 Lydia Street, Suite 300 | quest to providers@visionben<br>0, Carnegie, PA 15106.        | t <b>ted in writing</b> . You may <b>fax</b> your w<br>Fifts.com or <b>mail</b> your request to <u>Vis</u><br>option 6 for the Provider Relations de | ion Benefits of America, |
| Information                                                                                                                 |                                                        |                                                               |                                                                                                                                                      |                          |
| <ul> <li>View Prices</li> <li>View Labs</li> <li>Provider Notifications</li> </ul>                                          | Open Authorizations<br>Servi<br>Issued On Dead         | ce                                                            | Benefits Allowed                                                                                                                                     | Auth. #                  |
| 5. Statements • View Statements                                                                                             | 09/28/22 11/28/<br>09/02/22 11/02/                     |                                                               | Full Service<br>Lens                                                                                                                                 | 8217319251<br>6802590918 |
| • Find an Auth<br>• Find an Invoice                                                                                         | Submit New                                             | Print                                                         | Extend                                                                                                                                               | ansfer Delete            |