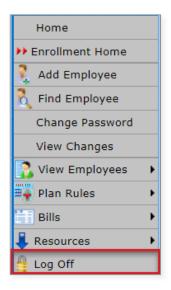

The Enrollment Home page displays with the Main Menu for all Administrator functions in the left navigation.

| ⊀∨Ьа                                                                                                              |                                                           | Home   Contact Us                                                                                       | s   Change Password4                                           | Logout                                                                                                                                          |                                       |
|-------------------------------------------------------------------------------------------------------------------|-----------------------------------------------------------|---------------------------------------------------------------------------------------------------------|----------------------------------------------------------------|-------------------------------------------------------------------------------------------------------------------------------------------------|---------------------------------------|
| Home  Enrollment Home  Add Employee  Change Password  View Changes  View Employee  Plan Rules  Resources  Log Off | Enrollm<br>NOTIC<br>throug<br>withou<br>your ac<br>reason | h any third-party<br>t the express writ<br>cess to these onl<br>at all. If you exp<br>or misuse of this | software applicati<br>ten consent of VB<br>line services at an | ss and use of this portal<br>ons or services is strictly<br>A. VBA may suspend or<br>y time, for any reason o<br>on in service due to the<br>s. | y prohibited<br>terminate<br>r for no |
|                                                                                                                   | Name:                                                     | Test Township                                                                                           |                                                                |                                                                                                                                                 |                                       |
|                                                                                                                   | Address 1:                                                | 123 MAIN STREET                                                                                         |                                                                |                                                                                                                                                 |                                       |
|                                                                                                                   | Address 2:                                                |                                                                                                         |                                                                |                                                                                                                                                 |                                       |
|                                                                                                                   | Address 3:                                                |                                                                                                         |                                                                |                                                                                                                                                 |                                       |
|                                                                                                                   | City:                                                     | PITTSBURGH                                                                                              | State: PA                                                      | Zip: 15106-0000                                                                                                                                 |                                       |

To log out, click Log Off in the left navigation.