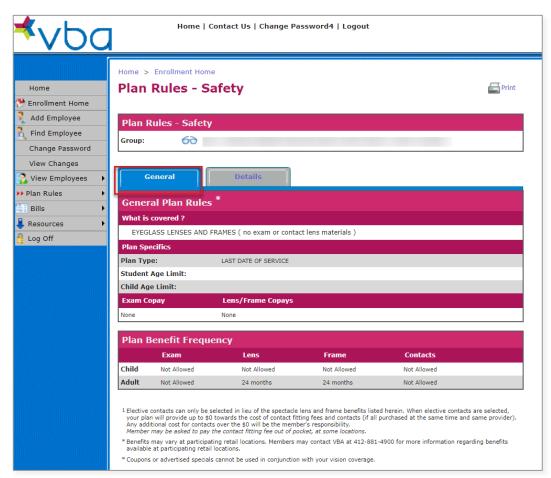

## **Plan Rules**

To view the Plan Rules for your group, select Plan Rules.

Depending on your group's plan rules, you can select detailed information for the overall vision plan or information on coverage for sunglasses and safety glasses if applicable.