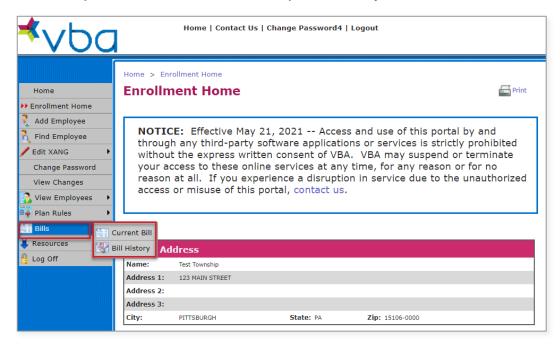

The Enrollment Home page displays with the Main Menu for all Administrator functions in the left navigation.

| ⊀∨Ьа                                                                                                              |                                                           | Home   Contact Us                                                                                       | s   Change Password4                                           | Logout                                                                                                                                          |                                       |
|-------------------------------------------------------------------------------------------------------------------|-----------------------------------------------------------|---------------------------------------------------------------------------------------------------------|----------------------------------------------------------------|-------------------------------------------------------------------------------------------------------------------------------------------------|---------------------------------------|
| Home  Enrollment Home  Add Employee  Change Password  View Changes  View Employee  Plan Rules  Resources  Log Off | Enrollm<br>NOTIC<br>throug<br>withou<br>your ac<br>reason | h any third-party<br>t the express writ<br>cess to these onl<br>at all. If you exp<br>or misuse of this | software applicati<br>ten consent of VB<br>line services at an | ss and use of this portal<br>ons or services is strictly<br>A. VBA may suspend or<br>y time, for any reason o<br>on in service due to the<br>s. | y prohibited<br>terminate<br>r for no |
|                                                                                                                   | Name:                                                     | Test Township                                                                                           |                                                                |                                                                                                                                                 |                                       |
|                                                                                                                   | Address 1:                                                | 123 MAIN STREET                                                                                         |                                                                |                                                                                                                                                 |                                       |
|                                                                                                                   | Address 2:                                                |                                                                                                         |                                                                |                                                                                                                                                 |                                       |
|                                                                                                                   | Address 3:                                                |                                                                                                         |                                                                |                                                                                                                                                 |                                       |
|                                                                                                                   | City:                                                     | PITTSBURGH                                                                                              | State: PA                                                      | Zip: 15106-0000                                                                                                                                 |                                       |