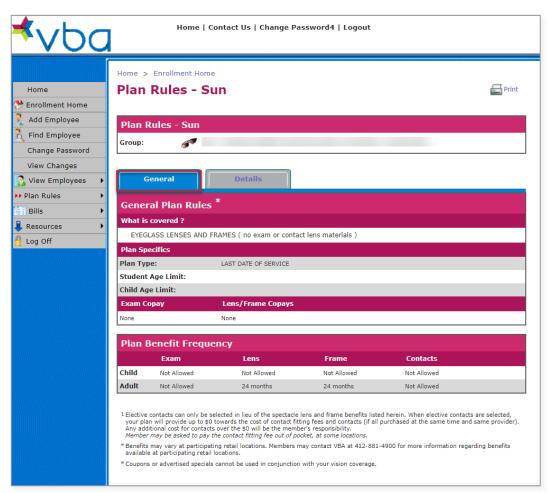

## **Plan Rules**

To view the Plan Rules for your group, select Plan Rules.

Depending on your group's plan rules, you can select detailed information for the overall vision plan or information on coverage for sunglasses and safety glasses if applicable.

| <b>⊀</b> ∨ba                                                       | a       |                                                 | Home   Contact U                                                                   | s   Change Password4                                            | Logout                                                                                                                                                           |                            |
|--------------------------------------------------------------------|---------|-------------------------------------------------|------------------------------------------------------------------------------------|-----------------------------------------------------------------|------------------------------------------------------------------------------------------------------------------------------------------------------------------|----------------------------|
| Home<br>Home<br>Home<br>Home<br>Home<br>Home<br>Home               |         |                                                 | ollment Home                                                                       |                                                                 |                                                                                                                                                                  | nint                       |
| Find Employee<br>Change Password<br>View Changes<br>View Employees | •<br>Su | throug<br>withou<br>your ad<br>reason<br>access | h any third-party<br>t the express writ<br>ccess to these on<br>at all. If you exp | software applicati<br>tten consent of VB<br>line services at an | ss and use of this portal by a<br>ons or services is strictly pro<br>A. VBA may suspend or terr<br>y time, for any reason or for<br>on in service due to the una | phibited<br>minate<br>• no |
| Resources                                                          |         | fety                                            |                                                                                    |                                                                 |                                                                                                                                                                  |                            |
| 🚆 Log Off 🛛 🛏                                                      |         | Group Ad                                        | dress                                                                              |                                                                 |                                                                                                                                                                  |                            |
|                                                                    |         | Name:                                           | Test Township                                                                      |                                                                 |                                                                                                                                                                  |                            |
|                                                                    |         | Address 1:                                      | 123 MAIN STREET                                                                    |                                                                 |                                                                                                                                                                  |                            |
|                                                                    |         | Address 2:                                      |                                                                                    |                                                                 |                                                                                                                                                                  |                            |
|                                                                    |         | Address 3:                                      |                                                                                    |                                                                 |                                                                                                                                                                  |                            |
|                                                                    |         | City:                                           | PITTSBURGH                                                                         | State: PA                                                       | Zip: 15106-0000                                                                                                                                                  |                            |