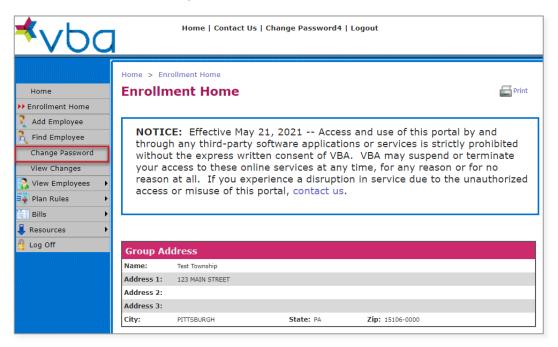

The Enrollment Home page displays with the Main Menu for all Administrator functions in the left navigation.

| ⊀∨Ьа                                                                                                              |                                                           | Home   Contact Us                                                                                       | s   Change Password4                                           | Logout                                                                                                                                          |                                       |
|-------------------------------------------------------------------------------------------------------------------|-----------------------------------------------------------|---------------------------------------------------------------------------------------------------------|----------------------------------------------------------------|-------------------------------------------------------------------------------------------------------------------------------------------------|---------------------------------------|
| Home  Enrollment Home  Add Employee  Change Password  View Changes  View Employee  Plan Rules  Resources  Log Off | Enrollm<br>NOTIC<br>throug<br>withou<br>your ac<br>reason | h any third-party<br>t the express writ<br>cess to these onl<br>at all. If you exp<br>or misuse of this | software applicati<br>ten consent of VB<br>line services at an | ss and use of this portal<br>ons or services is strictly<br>A. VBA may suspend or<br>y time, for any reason o<br>on in service due to the<br>s. | y prohibited<br>terminate<br>r for no |
|                                                                                                                   | Name:                                                     | Test Township                                                                                           |                                                                |                                                                                                                                                 |                                       |
|                                                                                                                   | Address 1:                                                | 123 MAIN STREET                                                                                         |                                                                |                                                                                                                                                 |                                       |
|                                                                                                                   | Address 2:                                                |                                                                                                         |                                                                |                                                                                                                                                 |                                       |
|                                                                                                                   | Address 3:                                                |                                                                                                         |                                                                |                                                                                                                                                 |                                       |
|                                                                                                                   | City:                                                     | PITTSBURGH                                                                                              | State: PA                                                      | Zip: 15106-0000                                                                                                                                 |                                       |