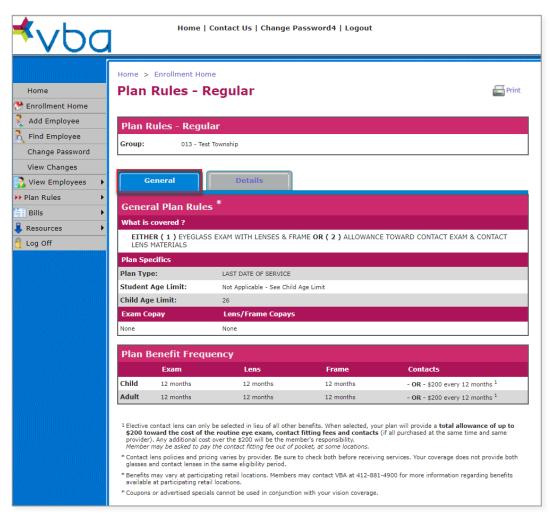

#### Plan Rules - Regular

Under Plan Rules - Regular, there are two tabs: General and Details. The General tab provides a plan overview.

The **Details** tab provides more specific information.

| Home > Enrollment Home                                                                                                                               |                                                                                |
|------------------------------------------------------------------------------------------------------------------------------------------------------|--------------------------------------------------------------------------------|
| Plan Rules - Regu                                                                                                                                    | lar 🔤 🖻                                                                        |
|                                                                                                                                                      |                                                                                |
| Plan Rules - Regular                                                                                                                                 |                                                                                |
| Group: 013 - Test Township                                                                                                                           | p                                                                              |
|                                                                                                                                                      |                                                                                |
|                                                                                                                                                      |                                                                                |
| General                                                                                                                                              | Details                                                                        |
| In Network Covered Set                                                                                                                               | rvices*                                                                        |
| Vision Care Exam( for Glasses )                                                                                                                      | Covered                                                                        |
| Digital Retinal Screening                                                                                                                            | Non-Covered                                                                    |
| Single Vision Lens                                                                                                                                   | Covered                                                                        |
| Lined Multifocals                                                                                                                                    | Covered                                                                        |
| Lenticular<br>Wholesale Frame Allowance                                                                                                              | Covered<br>\$60.00 <sup>1</sup>                                                |
| Polycarbonate (up to age 19)                                                                                                                         | Covered                                                                        |
| UV 400                                                                                                                                               | Covered                                                                        |
| Solid or Gradient Tint                                                                                                                               | Covered                                                                        |
| Premium Scratch                                                                                                                                      | Covered                                                                        |
| Blended Bifocal                                                                                                                                      | Covered                                                                        |
| Medically Necessary Contact Len                                                                                                                      |                                                                                |
| Basic Scratch<br>Elective Contact Lens Allowance                                                                                                     | Covered<br>\$200 <sup>2</sup>                                                  |
|                                                                                                                                                      |                                                                                |
| In Network Lens Option                                                                                                                               | IS **                                                                          |
| Option Name                                                                                                                                          |                                                                                |
| Premium 3 (V) & 4 (D) Progress                                                                                                                       | ive Partially Covered                                                          |
| Premium 1 (B) & 2 (C) Progress                                                                                                                       | ive Partially Covered                                                          |
| Basic (Z) Progressive                                                                                                                                | Partially Covered                                                              |
| Standard (A) Progressive                                                                                                                             | Partially Covered                                                              |
| Polycarbonate                                                                                                                                        | Non-Covered                                                                    |
| High Index<br>Photochromic                                                                                                                           | Non-Covered Non-Covered                                                        |
| Polarized                                                                                                                                            | Non-Covered                                                                    |
| Plano                                                                                                                                                | Non-Covered                                                                    |
| Aspheric & Atoric                                                                                                                                    | Non-Covered                                                                    |
| Digital Surfacing, Single Vision                                                                                                                     | Non-Covered                                                                    |
| Standard A/R 1                                                                                                                                       | Non-Covered                                                                    |
| Standard A/R 2                                                                                                                                       | Non-Covered                                                                    |
| Premium A/R 1                                                                                                                                        | Non-Covered                                                                    |
| Color Coating                                                                                                                                        | Non-Covered                                                                    |
| Mirror Coating<br>Edge Treatment                                                                                                                     | Non-Covered Non-Covered                                                        |
| Rimless Mounting                                                                                                                                     | Non-Covered                                                                    |
| Mid-Index / Trivex                                                                                                                                   | Non-Covered                                                                    |
| Near Variable Focus                                                                                                                                  | Non-Covered                                                                    |
| Blue Protection                                                                                                                                      | Non-Covered                                                                    |
|                                                                                                                                                      | Non-Covered                                                                    |
| Premium A/R 2                                                                                                                                        | Non-Covered                                                                    |
| Premium A/R 2<br>Ultra A/R                                                                                                                           |                                                                                |
| Ultra A/R                                                                                                                                            |                                                                                |
| Ultra A/R<br>Out of Network Reimbu                                                                                                                   | rsements (up to)                                                               |
| Ultra A/R<br>Out of Network Reimbu<br>Exam:                                                                                                          | rsements (up to)<br>#35                                                        |
| Ultra A/R<br>Out of Network Reimbu<br>Exam:<br>Single Vision Lens                                                                                    | rsements (up to)<br>\$35<br>\$30                                               |
| Ultra A/R<br>Out of Network Reimbu<br>Exam:                                                                                                          | <b>rsements (up to)</b><br>\$35<br>\$30<br>\$40                                |
| Ultra A/R<br>Out of Network Reimbur<br>Exam:<br>Single Vision Lens<br>Bifocal:                                                                       | rsements (up to)<br>\$35<br>\$30                                               |
| Ultra A/R<br>Out of Network Reimbu<br>Exam:<br>Single Vision Lens<br>Bifocal:<br>Trifocal:                                                           | rsements (up to)<br>\$35<br>\$30<br>\$40<br>\$60                               |
| Ultra A/R<br>Out of Network Reimbu<br>Exam:<br>Single Vision Lens<br>Bifocal:<br>Trifocal:<br>Lenticular<br>Contacts:<br>Medically Necessary Contact | rsements (up to)<br>\$35<br>\$30<br>\$40<br>\$60<br>\$60<br>\$30               |
| Ultra A/R<br>Out of Network Reimbur<br>Exam:<br>Single Vision Lens<br>Bifocal:<br>Trifocal:<br>Lenticular<br>Contacts:                               | rsements (up to)<br>\$35<br>\$30<br>\$40<br>\$60<br>\$80<br>\$200 <sup>2</sup> |