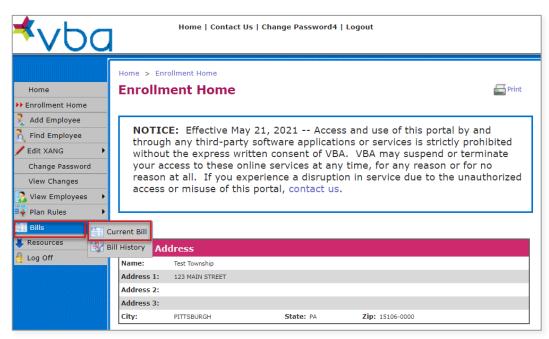

The Enrollment Home page displays with the Main Menu for all Administrator functions in the left navigation.

| ⊀∨Ьа                                                                                                              |                                                           | Home   Contact Us                                                                                       | s   Change Password4                                           | Logout                                                                                                                                          |                                       |
|-------------------------------------------------------------------------------------------------------------------|-----------------------------------------------------------|---------------------------------------------------------------------------------------------------------|----------------------------------------------------------------|-------------------------------------------------------------------------------------------------------------------------------------------------|---------------------------------------|
| Home  Enrollment Home  Add Employee  Change Password  View Changes  View Employee  Plan Rules  Resources  Log Off | Enrollm<br>NOTIC<br>throug<br>withou<br>your ac<br>reason | h any third-party<br>t the express writ<br>cess to these onl<br>at all. If you exp<br>or misuse of this | software applicati<br>ten consent of VB<br>line services at an | ss and use of this portal<br>ons or services is strictly<br>A. VBA may suspend or<br>y time, for any reason o<br>on in service due to the<br>s. | y prohibited<br>terminate<br>r for no |
|                                                                                                                   | Name:                                                     | Test Township                                                                                           |                                                                |                                                                                                                                                 |                                       |
|                                                                                                                   | Address 1:                                                | 123 MAIN STREET                                                                                         |                                                                |                                                                                                                                                 |                                       |
|                                                                                                                   | Address 2:                                                |                                                                                                         |                                                                |                                                                                                                                                 |                                       |
|                                                                                                                   | Address 3:                                                |                                                                                                         |                                                                |                                                                                                                                                 |                                       |
|                                                                                                                   | City:                                                     | PITTSBURGH                                                                                              | State: PA                                                      | Zip: 15106-0000                                                                                                                                 |                                       |